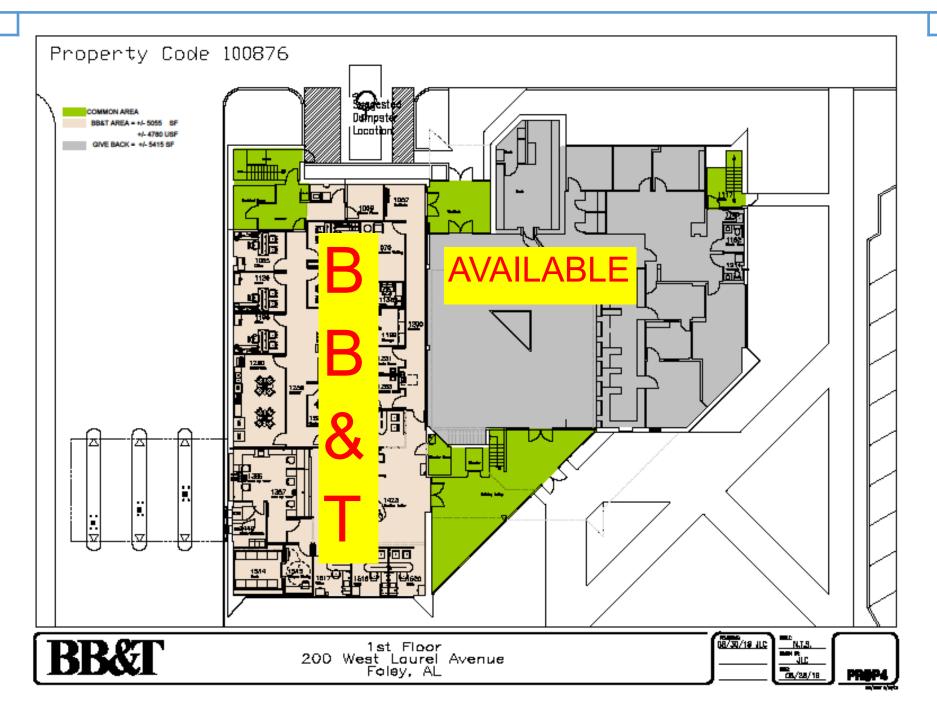

& Merchants Bank in the early 1980's. The entire building is currently leased by BB&T Bank and BB&T is renovating a portion of the first floor leaving the balance of the building available for lease.

Location: 200 West Laurel Street Foley, AL

One block west of the intersection of Highway 59 and Highway 98 in the heart of the Historic District

Downtown

Building:

Size: 21,403 sf total

11,278 sf first floor

10,125 sf second floor

Construction: Precast concrete

Available Space: 5,865 sf First floor

10,125 sf Second floor

Rental Rate: \$13.50 psf, NNN