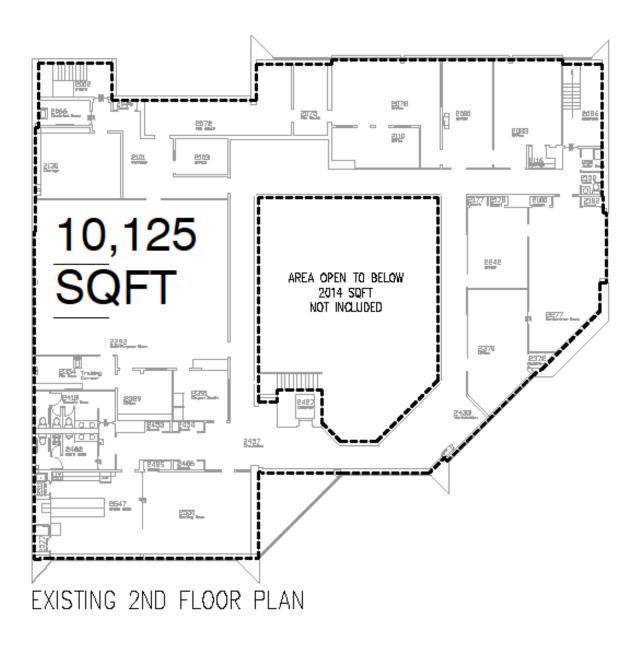

One block west of the intersection of Highway 59 and Highway 98 in the heart of the Historic District

Downtown

Building:

Size: 21,403 sf total

11,278 sf first floor

10,125 sf second floor

Construction: Precast concrete

Available Space: 5,865 sf First floor

10,125 sf Second floor

Rental Rate: \$13.50 psf, NNN